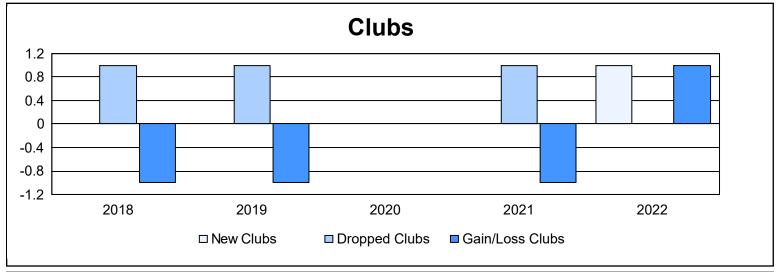

District 49 B As of June 2022 Cumulative

| Year      | New<br>Clubs | Dropped<br>Clubs | Gain/<br>Loss<br>Clubs | New<br>Members | Charter<br>Members | Reinstate<br>Members | Transfer<br>Members | Total<br>Member<br>Added | Total<br>Members<br>Dropped | Gain/<br>Loss<br>Members |
|-----------|--------------|------------------|------------------------|----------------|--------------------|----------------------|---------------------|--------------------------|-----------------------------|--------------------------|
| 2017-2018 | 0            | 1                | -1                     | 174            | 0                  | 4                    | 2                   | 180                      | 209                         | -29                      |
| 2018-2019 | 0            | 1                | -1                     | 110            | 0                  | 3                    | 2                   | 115                      | 151                         | -36                      |
| 2019-2020 | 0            | 0                | 0                      | 85             | 0                  | 5                    | 4                   | 94                       | 139                         | -45                      |
| 2020-2021 | 0            | 1                | -1                     | 91             | 0                  | 5                    | 0                   | 96                       | 109                         | -13                      |
| 2021-2022 | 1            | 0                | 1                      | 73             | 16                 | 17                   | 2                   | 108                      | 108                         | 0                        |
| Average   | 0            | 1                | 0                      | 107            | 3                  | 7                    | 2                   | 119                      | 143                         | -25                      |