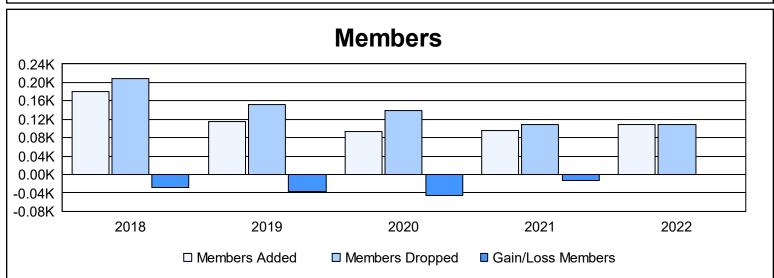

District 49 B As of June 2022 Cumulative

| Year      | New<br>Clubs | Dropped<br>Clubs | Gain/<br>Loss<br>Clubs | New<br>Members | Charter<br>Members | Reinstate<br>Members | Transfer<br>Members | Total<br>Member<br>Added | Total<br>Members<br>Dropped | Gain/<br>Loss<br>Members |
|-----------|--------------|------------------|------------------------|----------------|--------------------|----------------------|---------------------|--------------------------|-----------------------------|--------------------------|
| 2017-2018 | 0            | 1                | -1                     | 174            | 0                  | 4                    | 2                   | 180                      | 209                         | -29                      |
| 2018-2019 | 0            | 1                | -1                     | 110            | 0                  | 3                    | 2                   | 115                      | 151                         | -36                      |
| 2019-2020 | 0            | 0                | 0                      | 85             | 0                  | 5                    | 4                   | 94                       | 139                         | -45                      |
| 2020-2021 | 0            | 1                | -1                     | 91             | 0                  | 5                    | 0                   | 96                       | 109                         | -13                      |
| 2021-2022 | 1            | 0                | 1                      | 73             | 16                 | 17                   | 2                   | 108                      | 108                         | 0                        |
| Average   | 0            | 1                | 0                      | 107            | 3                  | 7                    | 2                   | 119                      | 143                         | -25                      |